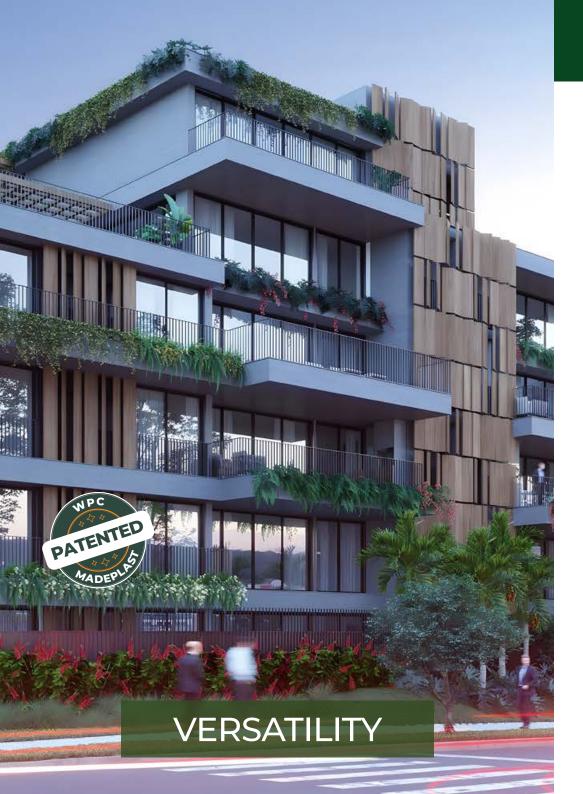

## BRISE

The WPC MADEPLAST BRISE is ideal for integrating spaces and controlling solar incidence, providing greater thermal comfort and protection.

Due to its versatility, this coating also ensures sophistication to internal and external spaces.

#### **IDEAL FOR:**

- Panels
- Facades
- Vertical Cladding
- Architectural Ambience
- Decorative applications in rooms, offices or stores

## **APPLICATIONS**

We have developed a unique, ultra-resistant and fully eco-sustainable WPC wood that offers an excellent choice of coating for decks, floors, facades and pergolas, with endless application possibilities.