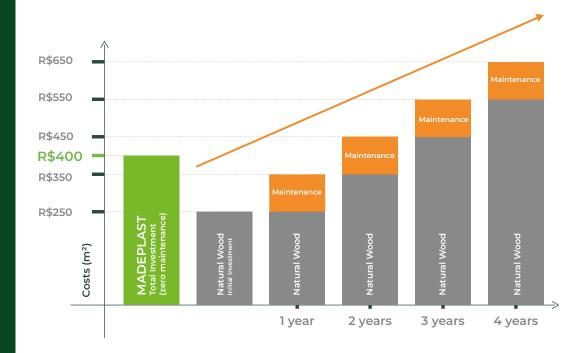

## **REAL BENEFIT**

MADEPLAST does not require maintenance.

**MADEPLAST x NATURAL WOOD** 

100% WOOD COMPOSITE