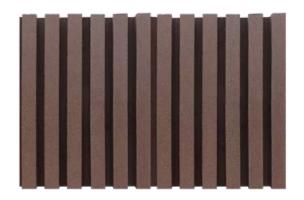

## **RIPPED PANEL**

Measurements: 16x3x300 cm 16x3x350 cm 16x3x400 cm

INTEGRABLE BOARDS

## **Texture:**

Wavy

## Colors:

Cumaru

Jatobá

Sucupira

Ebony

Gray