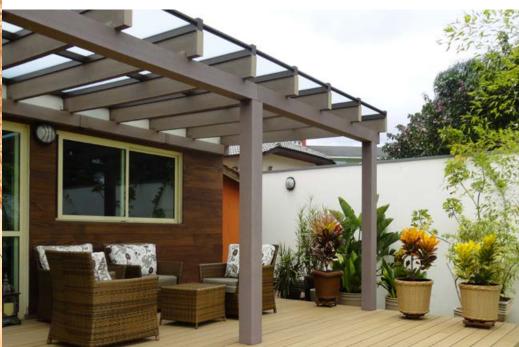

# **PERGOLA**

The WPC MADEPLAST PERGOLA revitalizes outdoor areas with elegance, coziness, and well-being.

It can be used as a decorative element in outdoor areas, enhancing and protecting the space.

#### **IDEAL FOR:**

- Decks
- Lounges
- Living Spaces

- Gourmet Spaces
- Room Entrances
- Decorative Garden Applications

**Pillar:** 15x15x300 cm 15x15x400 cm

Podium: 10x10x300 cm 10x10x350 cm 10x10x400 cm