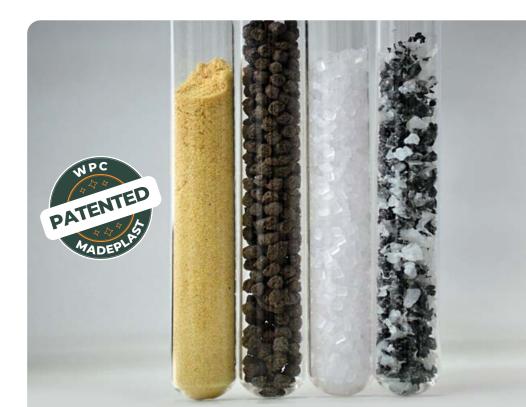

# NANOTECHNOLOGY TO CREATE A UNIQUE PRODUCT

By combining wood with a high-density polymer, MADEPLAST developed a unique product, the **WPC MADEPLAST**.

Its technology is 100% Brazilian, and it has been patented in the USA and in BRAZIL and approved by the main evaluation quality centers.

It has a woody texture and similar characteristics to natural wood.

It meets all technical demands when it comes to quality, durability and sustainability.

**70%** 

Recycled wood with additives that stop its material from being deteriorated by pest or the action of time. 30%

High-density polymer that brings humidity resistance and avoids deformation.