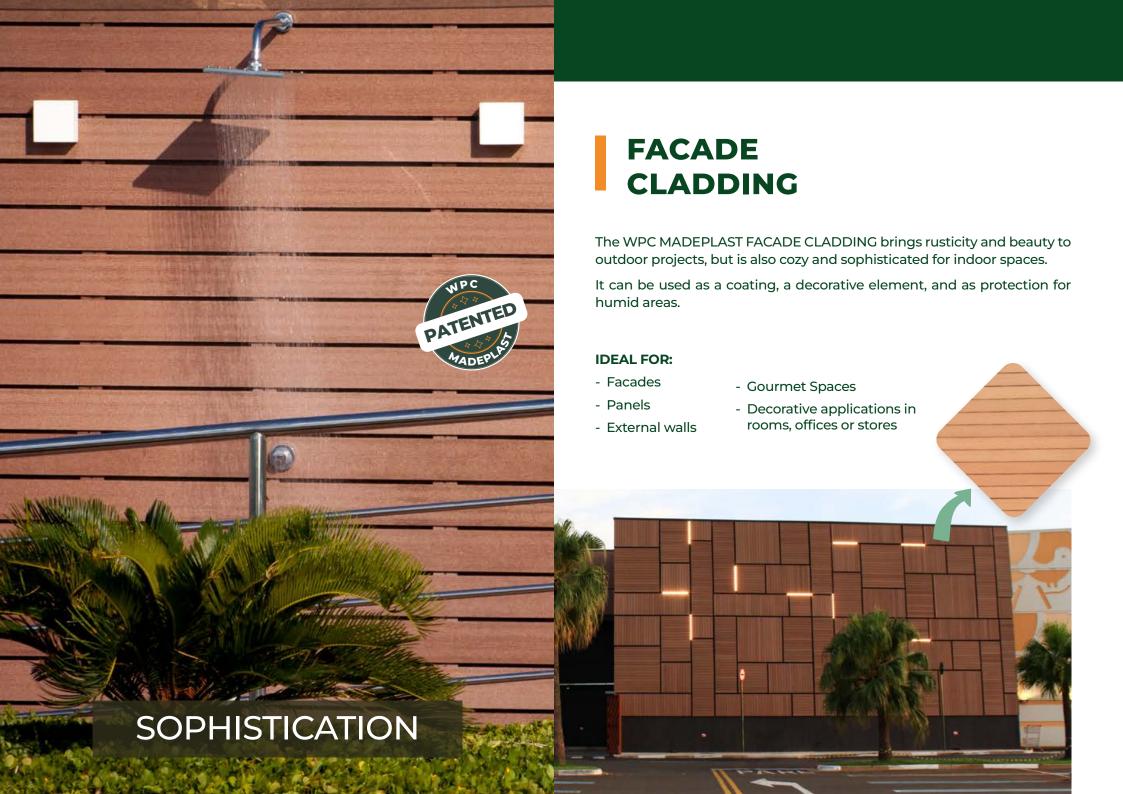

## BRISE

The WPC MADEPLAST BRISE is ideal for integrating spaces and controlling solar incidence, providing greater thermal comfort and protection.

Due to its versatility, this coating also ensures sophistication to internal and external spaces.

#### **IDEAL FOR:**

- Panels
- Facades
- Vertical Cladding
- Architectural Ambience
- Decorative applications in rooms, offices or stores