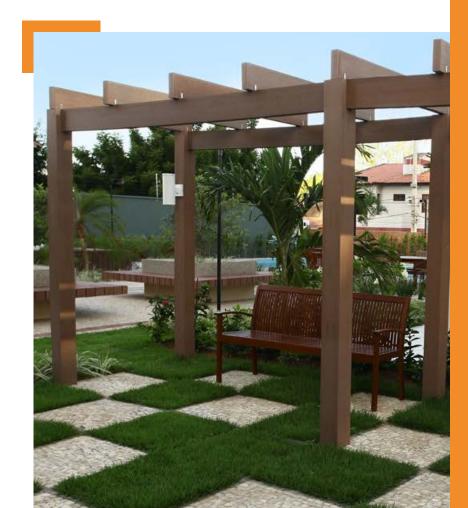

# **PERGOLA**

The WPC MADEPLAST PERGOLA revitalizes outdoor areas with elegance, coziness, and well-being.

It can be used as a decorative element in outdoor areas, enhancing and protecting the space.

#### **IDEAL FOR:**

- Decks
- Lounges
- Living Spaces

- Gourmet Spaces
- Room Entrances
- Decorative Garden Applications

**Pillar:** 15x15x300 cm 15x15x400 cm

Podium: 10x10x300 cm 10x10x350 cm 10x10x400 cm