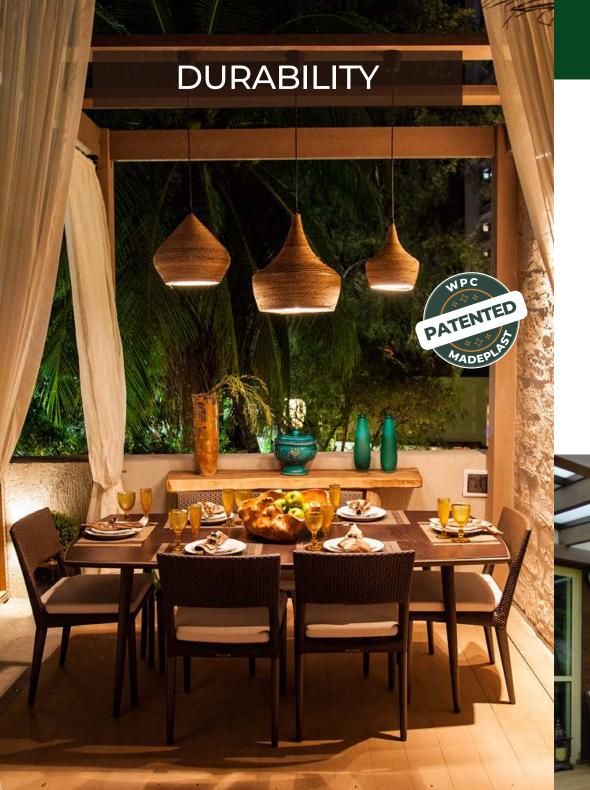

### **High durability**

Our products have durability beyond expectation.

# **PERGOLA**

The WPC MADEPLAST PERGOLA revitalizes outdoor areas with elegance, coziness, and well-being.

It can be used as a decorative element in outdoor areas, enhancing and protecting the space.

#### **IDEAL FOR:**

- Decks
- Lounges
- Living Spaces

- Gourmet Spaces
- Room Entrances
- Decorative Garden Applications

**Pillar:** 15x15x300 cm 15x15x400 cm

Podium: 10x10x300 cm 10x10x350 cm 10x10x400 cm