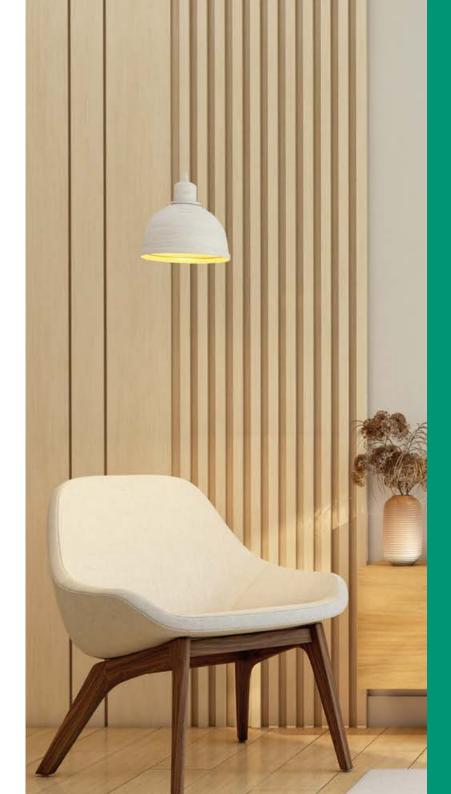

It has a woody texture and similar characteristics to natural wood.

It meets all technical demands when it comes to quality, durability and sustainability.

**70%** 

Recycled wood with additives that stop its material from being deteriorated by pest or the action of time. 30%

#### Natural wooden look

Its texture and grains are similar to natural wood.

# COLORS AND TEXTURES

To ensure more beauty and refinement to your architectural project, our lining line has exclusive textures, as well as several colors approved and tested by Architecture, Design, and Landscaping professionals.