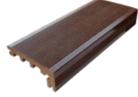

## **RIPPED PANEL**

Measurements: 16x3x300 cm 16x3x350 cm 16x3x400 cm

INTEGRABLE BOARDS

## **Texture:**

Wavy

## Colors:

Cumaru

Jatobá

Sucupira

Ebony

Gray