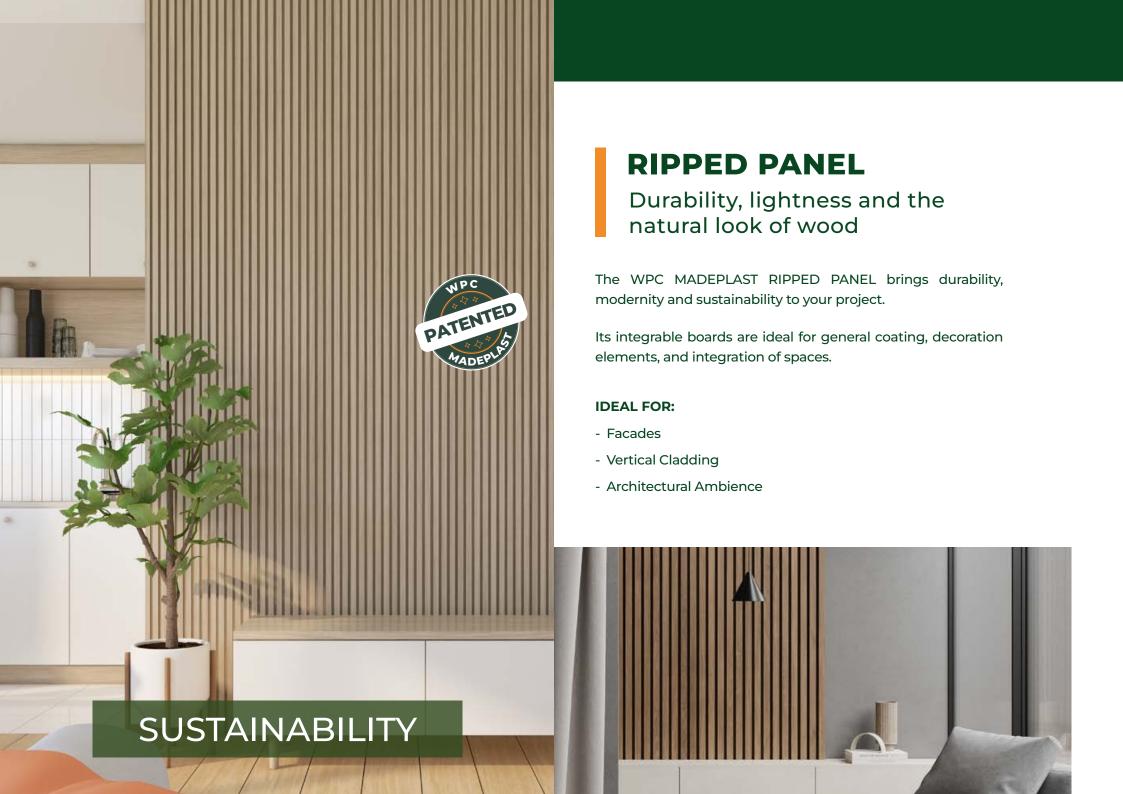

## **RIPPED PANEL**

Measurements: 16x3x300 cm 16x3x350 cm 16x3x400 cm

INTEGRABLE BOARDS

## **Texture:**

Wavy

## Colors:

Cumaru

Jatobá

Sucupira

Ebony

Gray

## BRISE

The WPC MADEPLAST BRISE is ideal for integrating spaces and controlling solar incidence, providing greater thermal comfort and protection.

Due to its versatility, this coating also ensures sophistication to internal and external spaces.

#### **IDEAL FOR:**

- Panels
- Facades
- Vertical Cladding
- Architectural Ambience
- Decorative applications in rooms, offices or stores