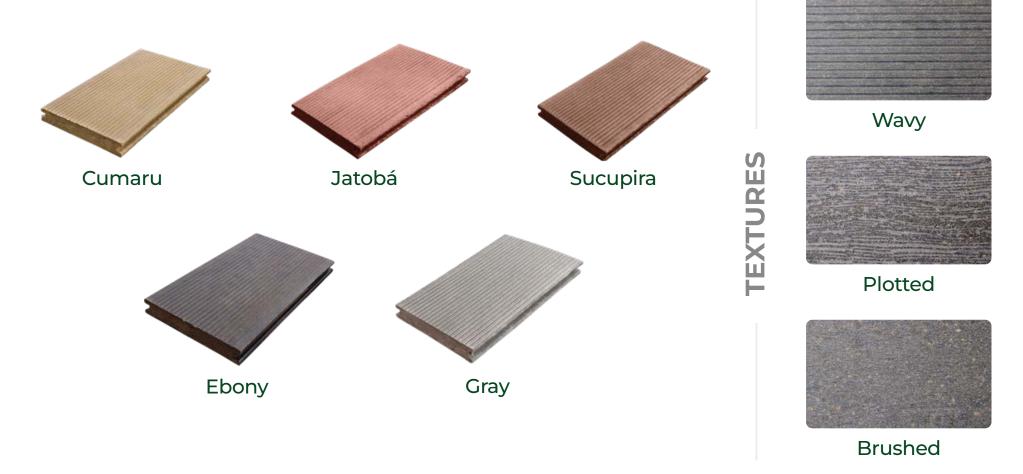

# COLORS AND TEXTURES

To ensure more beauty and refinement to your architectural project, our lining line has exclusive textures, as well as several colors approved and tested by Architecture, Design, and Landscaping professionals.

## **Textures:**

Wavy

Plotted

## Colors:

Cumaru Jatobá

Sucupira

Ebony

## **Texture:**

Wavy

## Colors:

Cumaru

Jatobá

Sucupira

Ebony

Gray

## **Texture:**

Wavy

Cumaru

Jatobá

Sucupira

Ebony

Gray

## **Colors:**

Cumaru

Jatobá

Sucupira

oira Ebony

Gray

## **Texture:**

Brushed

Cumaru Jato

Jatobá

Sucupira

Ebony

Gray

## **Textures:**

**Colors:** 

Wavy

Brushed

Cumaru

Jatobá

Sucupira

Ebony

Gray