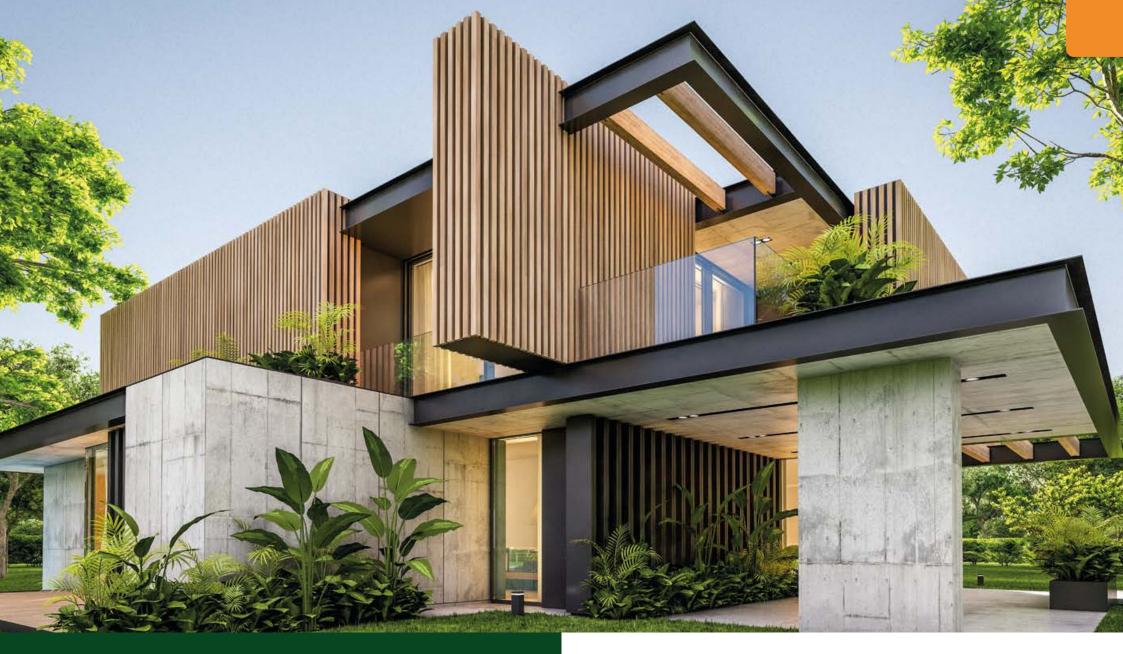

# **WPC MADEPLAST**

# NANOTECHNOLOGY TO CREATE A UNIQUE PRODUCT

By combining wood with a high-density polymer, MADEPLAST developed a unique product, the **WPC MADEPLAST**.

Its technology is 100% Brazilian, and it has been patented in the USA and in BRAZIL and approved by the main evaluation quality centers.

It has a woody texture and similar characteristics to natural wood.

It meets all technical demands when it comes to quality, durability and sustainability.

**70%** 

Recycled wood with additives that stop its material from being deteriorated by pest or the action of time. 30%

High-density polymer that brings humidity resistance and avoids deformation.

#### Thermic comfort

It gives greater thermic comfort than common plastic woods.

## **UV** protection

It does not fade and it dismisses varnishing, even for external areas.

#### Natural wooden look

Its texture and grains are similar to natural wood.

### **High durability**

Our products have durability beyond expectation.

### **Anti-pest**

It does not suffer with the attacks of fungi or pests, such as termites.

## Can be customized

It can be cut, screwed and painted with woodworking tools and wood paints

## Stability

Since it has a high-density polymer, WPC Madeplast does not deform, and offers much more resistance and stability.