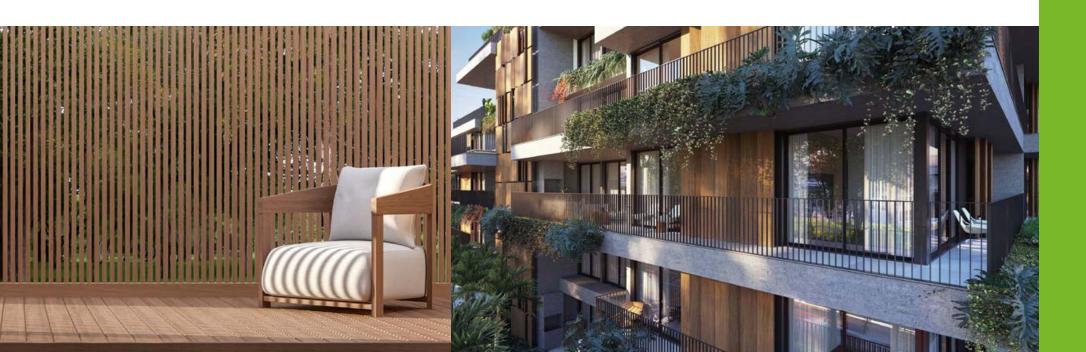

## BRISE

The WPC MADEPLAST BRISE is ideal for integrating spaces and controlling solar incidence, providing greater thermal comfort and protection.

Due to its versatility, this coating also ensures sophistication to internal and external spaces.

#### **IDEAL FOR:**

- Panels
- Facades
- Vertical Cladding
- Architectural Ambience
- Decorative applications in rooms, offices or stores

## **APPLICATIONS**

We have developed a unique, ultra-resistant and fully eco-sustainable WPC wood that offers an excellent choice of coating for decks, floors, facades and pergolas, with endless application possibilities.